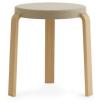

Slightly hard foam has been used for the seat, which, like rubber, has a flexible, sealed surface. This makes Tap dirt-resistant, durable, and easy to clean. The molded seat ensures good seating comfort and provides the stool with the same welcoming warmth known from upholstered furniture. The three legs have an integrated transition to the seat. This gives Tap the appearance of a unified whole, even when seen from the side.

Use the Tap stool as an extra seat or to rest your feet

**Tap Stool** Black/Oak

**Tap Stool** Grey/Oak

**Tap Stool** Sand/Oak

**Tap Stool** Caramel/Oak

**Tap Stool** Olivel/Oak

**Color:** Black/Walnut, Black/Oak, Black/Black, Grey/Walnut, Grey/Oak, Olive/Walnut, Olive/Oak, Caramel/Walnut, Caramel/Oak, Sand/Walnut, Sand/Oak