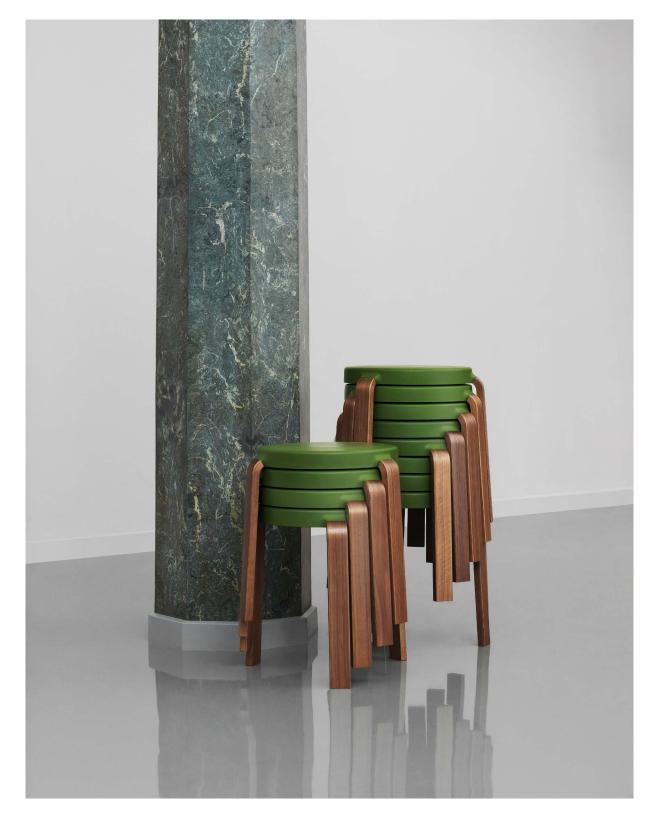

## Normann Copenhagen **Breathes New Life into** the Stool

It has three molded legs and a round seat. It can be used as extra seating and is easily stackable. We all know it well; the archetypal three-legged stool. Nearly everyone has had a variation of it in their home at some point in their lives but often its design is taken for granted. Precisely the rethinking of something as simple as a stool was the starting point for Normann Copenhagen's Tap Stool.

The designer Simon Legald has taken up the challenge and breathed new life into the traditional stool with original materials and details. In doing so, he has created a practical and beautiful design in the cross field of craftsmanship and industry. Tap is an unexpected, different, yet familiar stackable stool in a class of its own.

Slightly hard foam has been used for the seat, which, like rubber, has a flexible, sealed surface. This makes Tap dirt-resistant, durable, and easy to clean. The molded seat ensures good seating comfort and provides the stool with the same welcoming warmth known from upholstered furniture. The three legs have an integrated transition to the seat. This gives Tap the appearance of a unified whole, even when seen from the side.