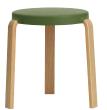

Slightly hard foam has been used for the seat, which, like rubber, has a flexible, sealed surface. This makes Tap dirt-resistant, durable, and easy to clean. The molded seat ensures good seating comfort and provides the stool with the same welcoming warmth known from upholstered furniture. The three legs have an integrated transition to the seat. This gives Tap the appearance of a unified whole, even when seen from the side.

Use the Tap stool as an extra seat or to rest your feet

**Tap Stool** Black/Oak

**Tap Stool** Grey/Oak

**Tap Stool** Sand/Oak

**Tap Stool** Caramel/Oak

**Tap Stool** Olivel/Oak

**Color:** Black/Walnut, Black/Oak, Black/Black, Grey/Walnut, Grey/Oak, Olive/Walnut, Olive/Oak, Caramel/Walnut, Caramel/Oak, Sand/Walnut, Sand/Oak