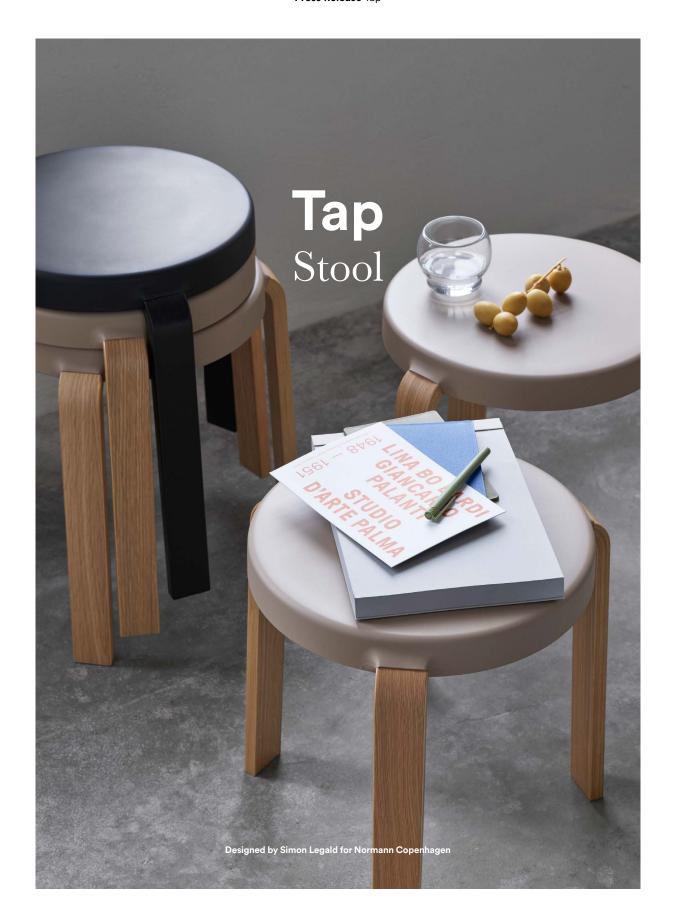

## Normann Copenhagen **Breathes New Life into** the Stool

It has three molded legs and a round seat. It can be used as extra seating and is easily stackable. We all know it well; the archetypal three-legged stool. Nearly everyone has had a variation of it in their home at some point in their lives but often its design is taken for granted. Precisely the rethinking of something as simple as a stool was the starting point for Normann Copenhagen's Tap Stool.

The designer Simon Legald has taken up the challenge and breathed new life into the traditional stool with original materials and details. In doing so, he has created a practical and beautiful design in the cross field of craftsmanship and industry. Tap is an unexpected, different, yet familiar stackable stool in a class of its own.

Slightly hard foam has been used for the seat, which, like rubber, has a flexible, sealed surface. This makes Tap dirt-resistant, durable, and easy to clean. The molded seat ensures good seating comfort and provides the stool with the same welcoming warmth known from upholstered furniture. The three legs have an integrated transition to the seat. This gives Tap the appearance of a unified whole, even when seen from the side.