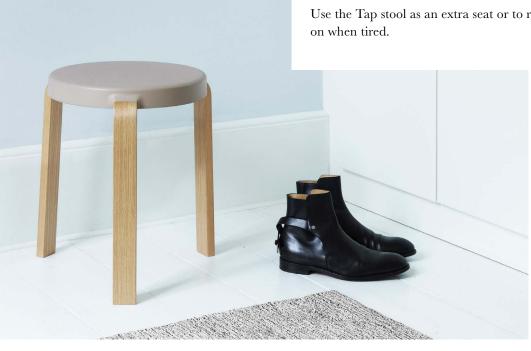

Use the Tap stool as an extra seat or to rest your feet

**Tap Stool** Black/Oak

**Tap Stool** Grey/Oak

**Tap Stool** Sand/Oak

**Tap Stool** Caramel/Oak

**Tap Stool** Olivel/Oak

**Color:** Black/Walnut, Black/Oak, Black/Black, Grey/Walnut, Grey/Oak, Olive/Walnut, Olive/Oak, Caramel/Walnut, Caramel/Oak, Sand/Walnut, Sand/Oak