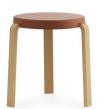

Slightly hard foam has been used for the seat, which, like rubber, has a flexible, sealed surface. This makes Tap dirt-resistant, durable, and easy to clean. The molded seat ensures good seating comfort and provides the stool with the same welcoming warmth known from upholstered furniture. The three legs have an integrated transition to the seat. This gives Tap the appearance of a unified whole, even when seen from the side.

Use the Tap stool as an extra seat or to rest your feet

**Tap Stool** Black/Oak

**Tap Stool** Grey/Oak

**Tap Stool** Sand/Oak

**Tap Stool** Caramel/Oak

**Tap Stool** Olivel/Oak

**Color:** Black/Walnut, Black/Oak, Black/Black, Grey/Walnut, Grey/Oak, Olive/Walnut, Olive/Oak, Caramel/Walnut, Caramel/Oak, Sand/Walnut, Sand/Oak